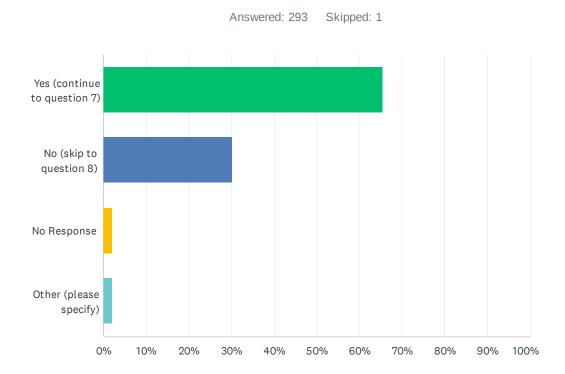

#### Q6 Do you have a social media account that you frequent?

| ANSWER CHOICES               | RESPONSES |     |
|------------------------------|-----------|-----|
| Yes (continue to question 7) | 65.53%    | 192 |
| No (skip to question 8)      | 30.38%    | 89  |
| No Response                  | 2.05%     | 6   |
| Other (please specify)       | 2.05%     | 6   |
| TOTAL                        |           | 293 |