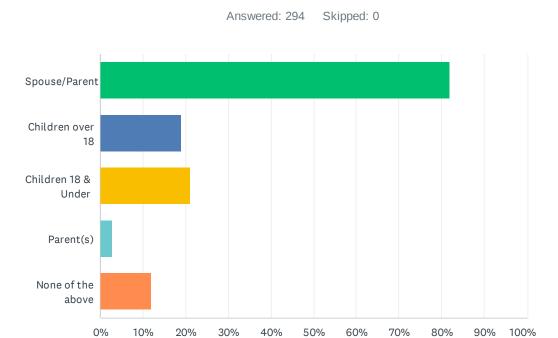

## Q5 You live in your home with the following individuals: (Check all that apply)

| ANSWER CHOICES         | RESPONSES |     |
|------------------------|-----------|-----|
| Spouse/Parent          | 81.97%    | 241 |
| Children over 18       | 19.05%    | 56  |
| Children 18 & Under    | 21.09%    | 62  |
| Parent(s)              | 2.72%     | 8   |
| None of the above      | 11.90%    | 35  |
| Total Respondents: 294 |           |     |