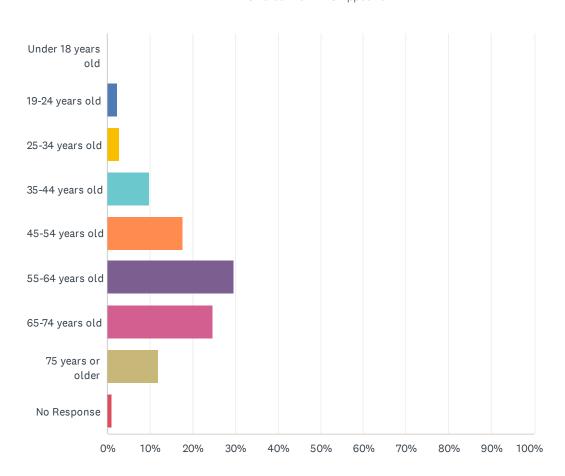

### Q4 What is your age?

Answered: 294 Skipped: 0

| ANSWER CHOICES     | RESPONSES |     |
|--------------------|-----------|-----|
| Under 18 years old | 0.00%     | 0   |
| 19-24 years old    | 2.38%     | 7   |
| 25-34 years old    | 2.72%     | 8   |
| 35-44 years old    | 9.86%     | 29  |
| 45-54 years old    | 17.69%    | 52  |
| 55-64 years old    | 29.59%    | 87  |
| 65-74 years old    | 24.83%    | 73  |
| 75 years or older  | 11.90%    | 35  |
| No Response        | 1.02%     | 3   |
| TOTAL              |           | 294 |