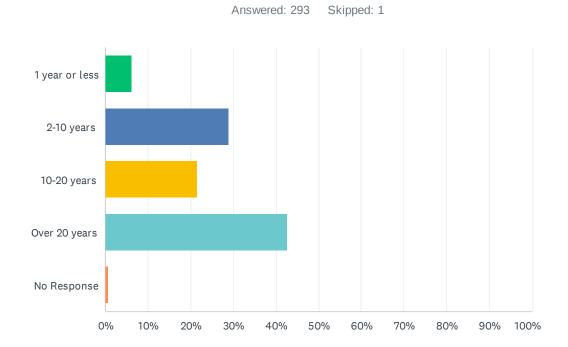

### Q3 How long have you been a resident of the Village of Wayne?

| ANSWER CHOICES | RESPONSES |     |
|----------------|-----------|-----|
| 1 year or less | 6.14%     | 18  |
| 2-10 years     | 29.01%    | 85  |
| 10-20 years    | 21.50%    | 63  |
| Over 20 years  | 42.66%    | 125 |
| No Response    | 0.68%     | 2   |
| TOTAL          |           | 293 |