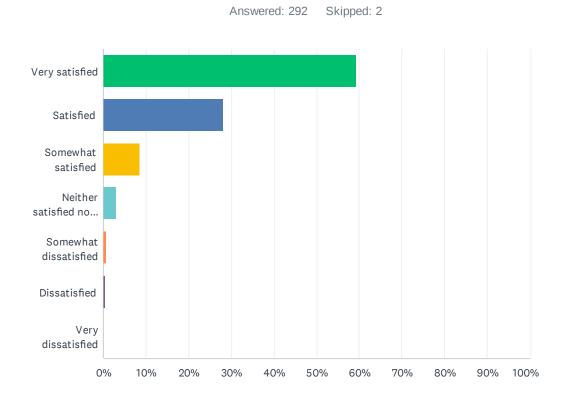

# Q13 How satisfied are you with overall performance provided by the Wayne Police Department as a whole?

| ANSWER CHOICES                     | RESPONSES  |
|------------------------------------|------------|
| Very satisfied                     | 59.25% 173 |
| Satisfied                          | 28.08% 82  |
| Somewhat satisfied                 | 8.56% 25   |
| Neither satisfied nor dissatisfied | 3.08%      |
| Somewhat dissatisfied              | 0.68%      |
| Dissatisfied                       | 0.34%      |
| Very dissatisfied                  | 0.00%      |
| TOTAL                              | 292        |