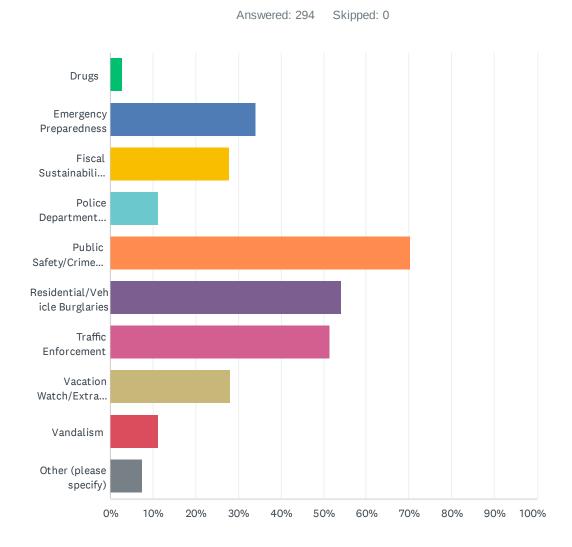

### Q9 Please select your top 3 priorities for the Wayne Police Department? (Please select only 3 topics)

#### Village of Wayne Police Department Survey

| ANSWER CHOICES                 | RESPONSES |     |
|--------------------------------|-----------|-----|
| Drugs                          | 2.72%     | 8   |
| Emergency Preparedness         | 34.01%    | 100 |
| Fiscal Sustainability (Budget) | 27.89%    | 82  |
| Police Department Facility     | 11.22%    | 33  |
| Public Safety/Crime Prevention | 70.41%    | 207 |
| Residential/Vehicle Burglaries | 54.08%    | 159 |
| Traffic Enforcement            | 51.36%    | 151 |
| Vacation Watch/Extra Watch     | 28.23%    | 83  |
| Vandalism                      | 11.22%    | 33  |
| Other (please specify)         | 7.48%     | 22  |
| Total Respondents: 294         |           |     |