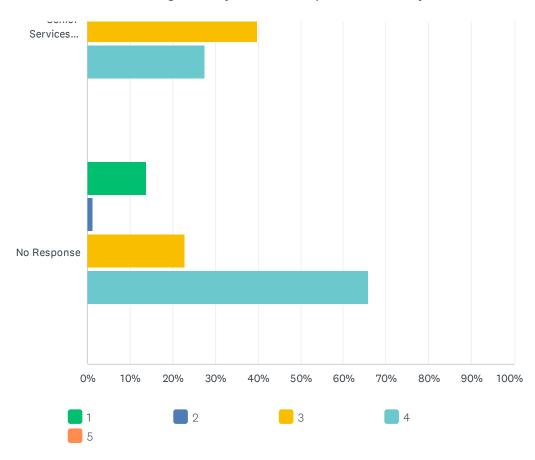

# Q10 How would you prefer to see the Police Department deploy its resources?1 = More Resources, 2 = Less Resources, 3 = No Change, 4 = Don't Know

#### Village of Wayne Police Department Survey

|                                                                    | 1             | 2            | 3             | 4             | 5     | TOTAL<br>RESPONDENTS |
|--------------------------------------------------------------------|---------------|--------------|---------------|---------------|-------|----------------------|
| Traffic Enforcement                                                | 41.96%<br>120 | 4.90%<br>14  | 46.50%<br>133 | 6.99%<br>20   | 0.00% | 286                  |
| Neighborhood Patrol/Vacation Watch                                 | 36.27%<br>103 | 5.28%<br>15  | 54.23%<br>154 | 5.28%<br>15   | 0.00% | 284                  |
| Youth Services (Peer Jury, School Resource Officer, etc.)          | 7.50%<br>21   | 12.86%<br>36 | 40.71%<br>114 | 39.29%<br>110 | 0.00% | 280                  |
| Senior Services (Resources, Crimes to Seniors, File of Life, etc.) | 20.14%<br>57  | 12.37%<br>35 | 39.93%<br>113 | 27.56%<br>78  | 0.00% | 283                  |
| No Response                                                        | 13.92%<br>11  | 1.27%<br>1   | 22.78%<br>18  | 65.82%<br>52  | 0.00% | 79                   |