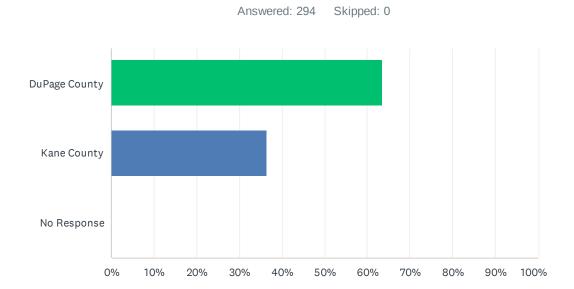

### Q2 What County do you reside within the Village of Wayne?

| ANSWER CHOICES | RESPONSES |     |
|----------------|-----------|-----|
| DuPage County  | 63.61%    | 187 |
| Kane County    | 36.39%    | 107 |
| No Response    | 0.00%     | 0   |
| TOTAL          |           | 294 |