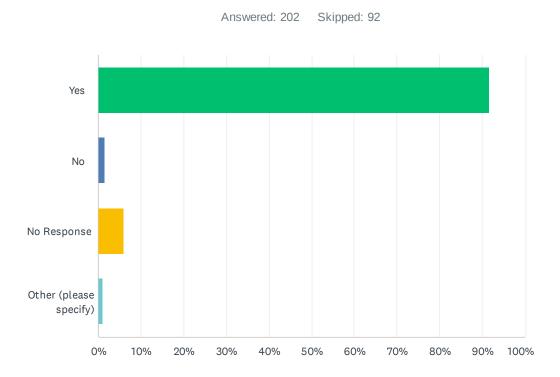

### Q12 Regarding your interaction with Wayne Police, was the officer(s) respectful, helpful, and clear in explaining their actions?

| ANSWER CHOICES         | RESPONSES |     |
|------------------------|-----------|-----|
| Yes                    | 91.58%    | 185 |
| No                     | 1.49%     | 3   |
| No Response            | 5.94%     | 12  |
| Other (please specify) | 0.99%     | 2   |
| TOTAL                  |           | 202 |