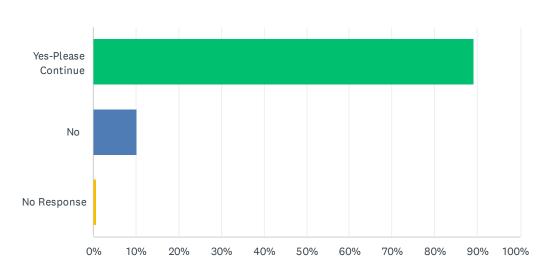

### Q1 Do you live within the incorporated Village of Wayne (the "Village")?

| ANSWER CHOICES      | RESPONSES  |
|---------------------|------------|
| Yes-Please Continue | 89.04% 260 |
| No                  | 10.27% 30  |
| No Response         | 0.68% 2    |
| TOTAL               | 292        |