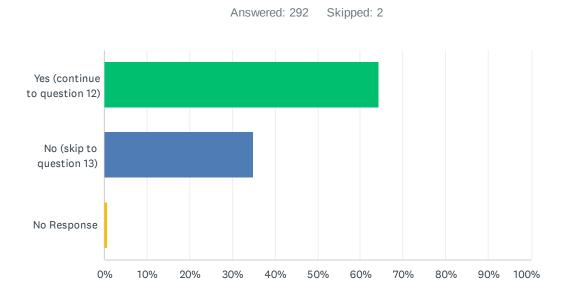

Q11 In the past 12 months have you had contact with any member(s) of the Wayne Police? (e.g., emergency call, non-emergency call, traffic incident, community meeting, anytime while in the public, etc.)

| ANSWER CHOICES                | RESPONSES |     |
|-------------------------------|-----------|-----|
| Yes (continue to question 12) | 64.38%    | 188 |
| No (skip to question 13)      | 34.93%    | 102 |
| No Response                   | 0.68%     | 2   |
| TOTAL                         |           | 292 |