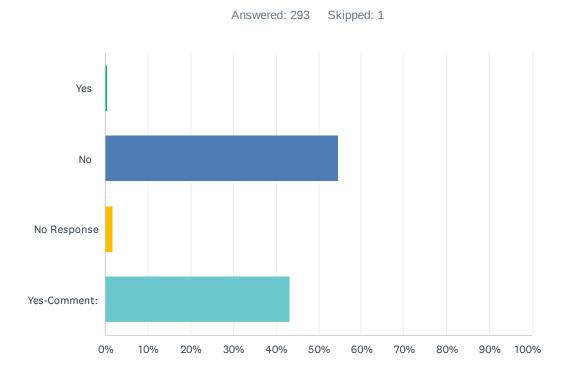

## Q14 Are there any other comments or suggestions you would like to make regarding the Wayne Police Department?

| ANSWER CHOICES | RESPONSES |     |
|----------------|-----------|-----|
| Yes            | 0.34%     | 1   |
| No             | 54.61%    | 160 |
| No Response    | 1.71%     | 5   |
| Yes-Comment:   | 43.34%    | 127 |
| TOTAL          |           | 293 |