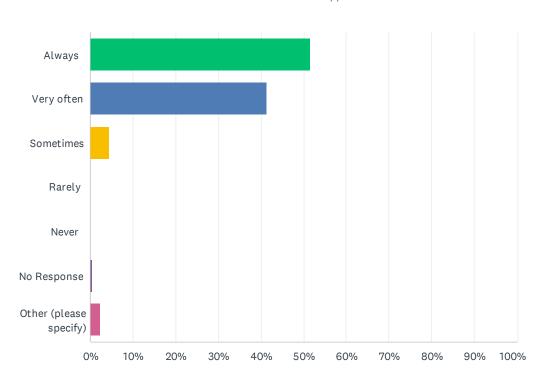

### Q8 How often do you feel safe and secure in your neighborhood?

| ANSWER CHOICES         | RESPONSES |     |
|------------------------|-----------|-----|
| Always                 | 51.54%    | 151 |
| Very often             | 41.30%    | 121 |
| Sometimes              | 4.44%     | 13  |
| Rarely                 | 0.00%     | 0   |
| Never                  | 0.00%     | 0   |
| No Response            | 0.34%     | 1   |
| Other (please specify) | 2.39%     | 7   |
| TOTAL                  |           | 293 |