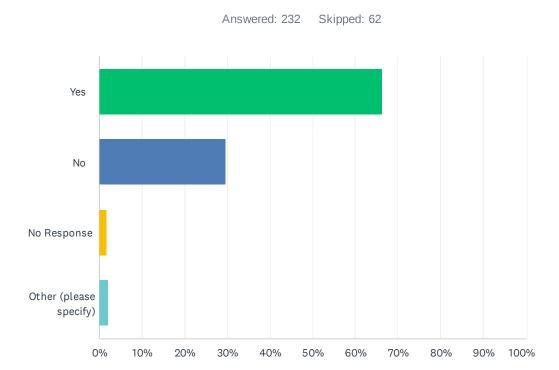

### Q7 Are you following the Wayne – IL Police Department Facebook Page?

| ANSWER CHOICES         | RESPONSES |     |
|------------------------|-----------|-----|
| Yes                    | 66.38%    | 154 |
| No                     | 29.74%    | 69  |
| No Response            | 1.72%     | 4   |
| Other (please specify) | 2.16%     | 5   |
| TOTAL                  |           | 232 |