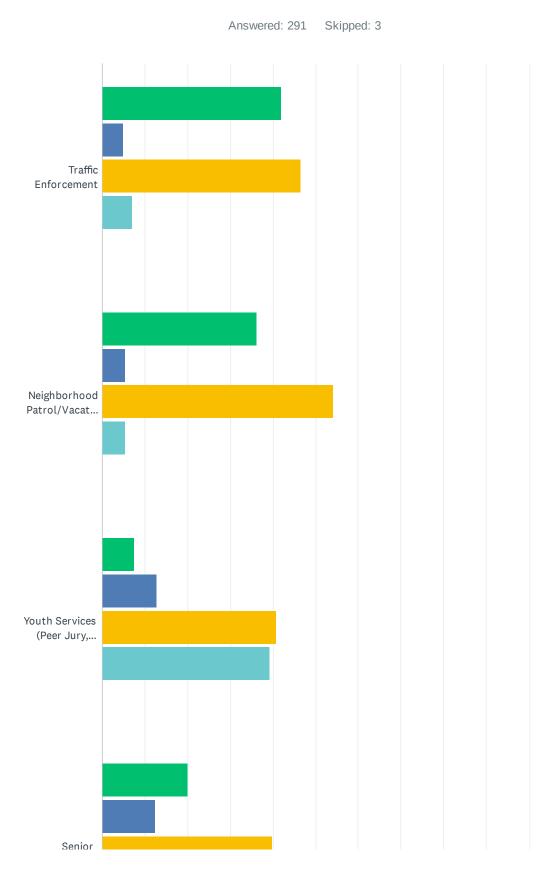

# Q10 How would you prefer to see the Police Department deploy its resources?1 = More Resources, 2 = Less Resources, 3 = No Change, 4 = Don't Know

#### Village of Wayne Police Department Survey

|                                                                    | 1             | 2            | 3             | 4             | 5     | TOTAL<br>RESPONDENTS |
|--------------------------------------------------------------------|---------------|--------------|---------------|---------------|-------|----------------------|
| Traffic Enforcement                                                | 41.96%<br>120 | 4.90%<br>14  | 46.50%<br>133 | 6.99%<br>20   | 0.00% | 286                  |
| Neighborhood Patrol/Vacation Watch                                 | 36.27%<br>103 | 5.28%<br>15  | 54.23%<br>154 | 5.28%<br>15   | 0.00% | 284                  |
| Youth Services (Peer Jury, School Resource Officer, etc.)          | 7.50%<br>21   | 12.86%<br>36 | 40.71%<br>114 | 39.29%<br>110 | 0.00% | 280                  |
| Senior Services (Resources, Crimes to Seniors, File of Life, etc.) | 20.14%<br>57  | 12.37%<br>35 | 39.93%<br>113 | 27.56%<br>78  | 0.00% | 283                  |
| No Response                                                        | 13.92%<br>11  | 1.27%<br>1   | 22.78%<br>18  | 65.82%<br>52  | 0.00% | 79                   |